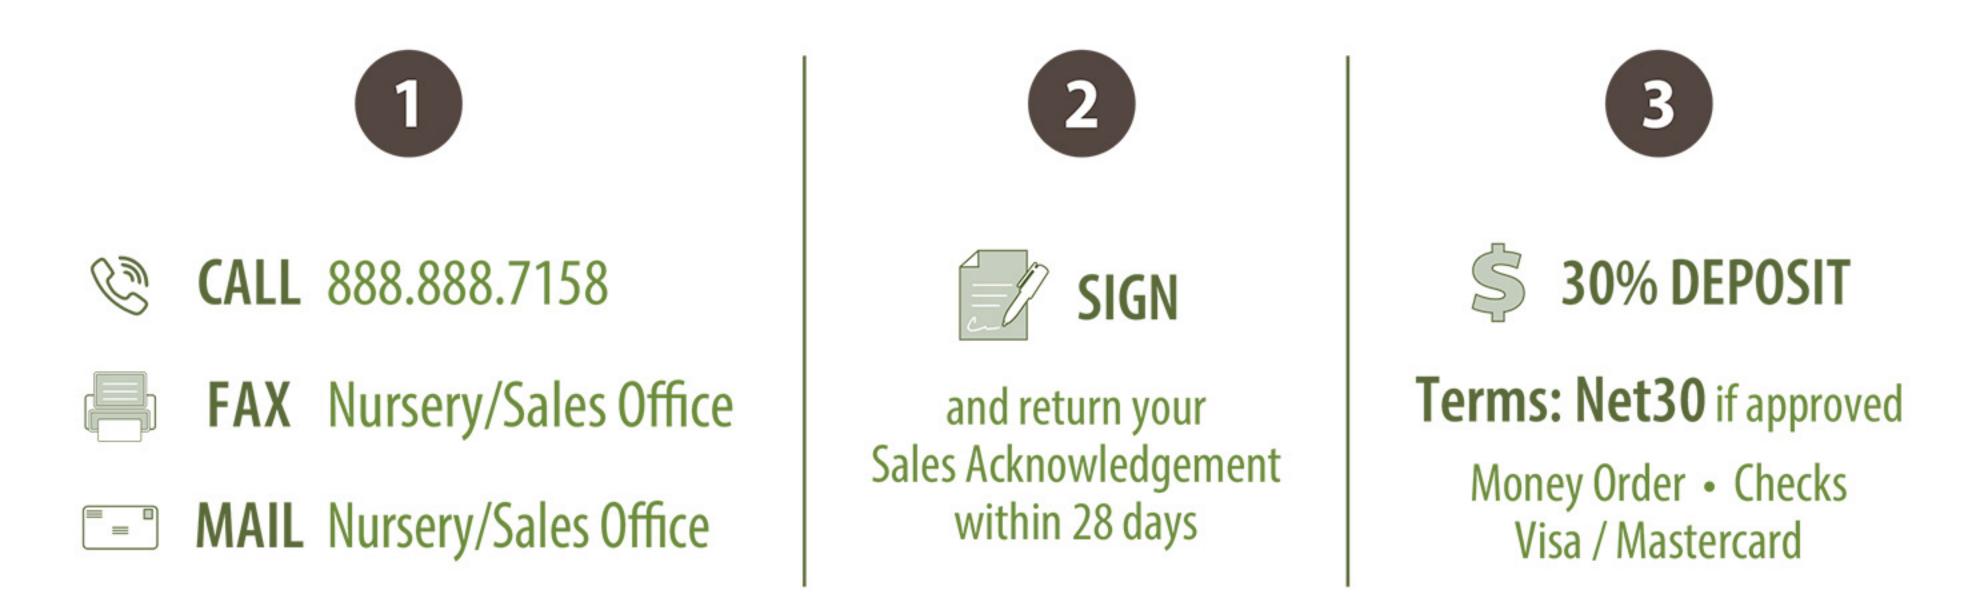

| OP Select                 |  |
| Lobiolly                | OP Elite                  |  |
| Lobiolly                | MCP <sup>°</sup> Advanced |  |
| Lobiolly                | MCP <sup>°</sup> Select   |  |
| Lobiolly                | MCP° Elite                |  |
| Lobiolly                | MCP° 2.0                  |  |
| Longleaf                | OP Native Stand           |  |
| Longleaf                | OP Improved               |  |
| Slash                   | OP Select                 |  |
| Slash                   | OP Elite                  |  |

#### MCP 2.0 at the Shellman Nursery



\*OP denotes Open Pollinated MCP<sup>®</sup> denotes Mass Control Pollinated



2011 Broadbank Court Ridgeville, SC 29472 843.851.4129 Corporate 888.888.7158 Sales

### Easy to Order



### Hardwood Seedlings

from unimproved sources unless otherwise noted

| OAK          |                                   |  |
|--------------|-----------------------------------|--|
| SPECIES      | SCIENTIFIC NAME                   |  |
| Cherrybark   | Quercus falcata var. pagodaefolia |  |
| Chinkapin    | Quercus muehlenbergii             |  |
| Laurel       | Quercus laurifolia                |  |
| Live         | Quercus virginiana                |  |
| Northern Red | Quercus rubra                     |  |
| Nuttall      | Quercus nuttallii                 |  |
| Overcup      | Quercus lyrata                    |  |
| Pin          | Quercus palustris                 |  |
| Post         | Quercus stellata                  |  |
| Sawtooth     | Quercus acutissima                |