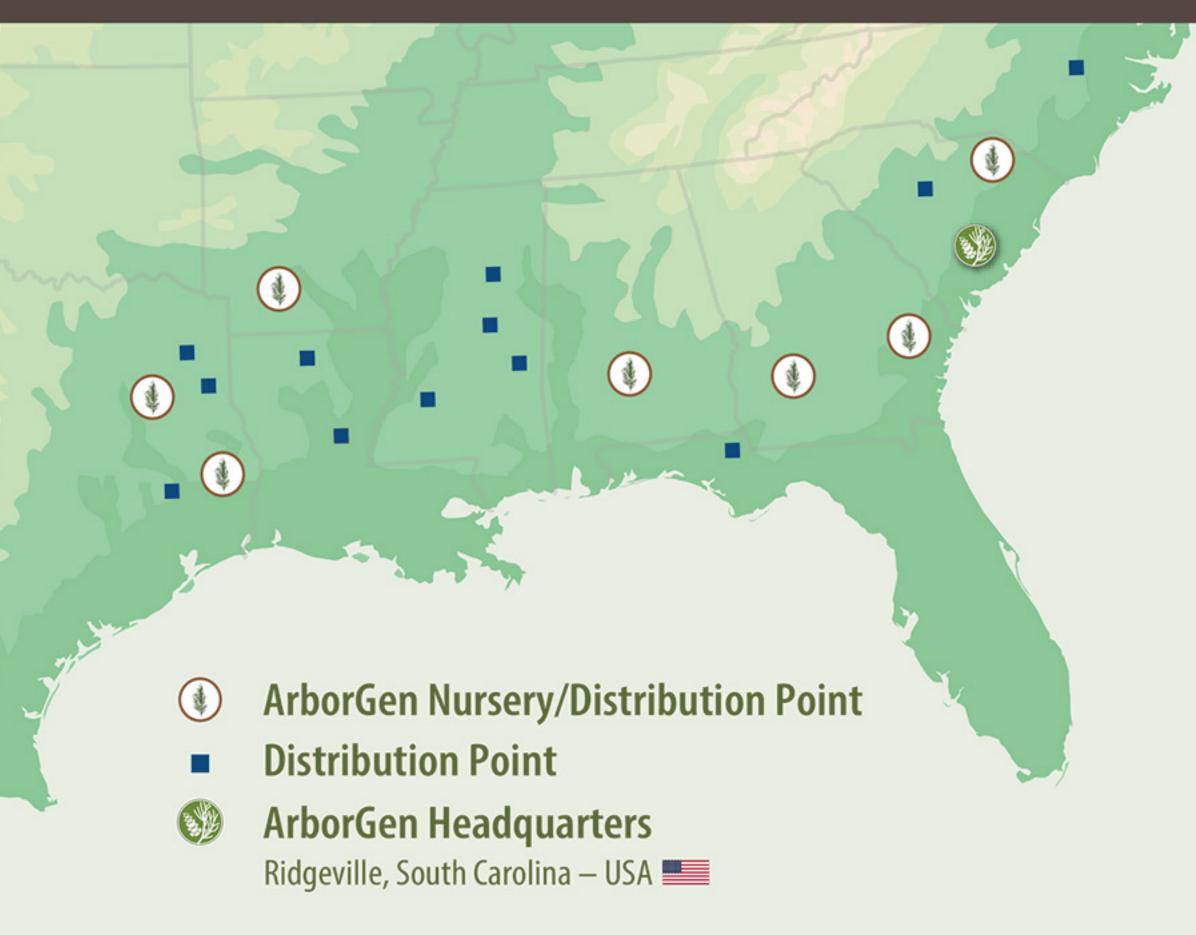

#### **ArborGen Nurseries & Distribution Sites**

Alabama Selma Arkansas **Bluff City** Georgia **Bellville** Wilson Shellman Louisiana Olla Ruston Marianna

Mississippi **Brookhaven** Carthage Quitman **Bellefontaine North Carolina** 

**South Carolina** Chester Blenheim

Carthage Livingston Gilmer Linden **Bullard** Jasper

Texas

Trenton

Florida

### **Regional Nurseries**